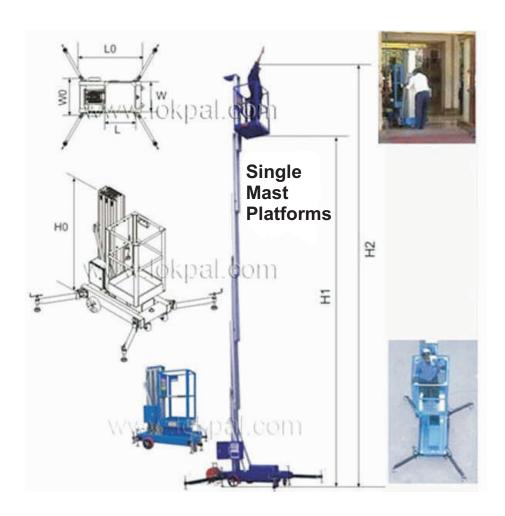

| - ≤n | ACI | tics | atio. | ne : |
|------|-----|------|-------|------|
| JU   | CUI | 1166 | ILIU  | ns : |
|      |     |      |       |      |

| Mast   |           | Max.     | Max.    | Load | Platform  | Power             | Stored             | Machine |
|--------|-----------|----------|---------|------|-----------|-------------------|--------------------|---------|
|        |           | Platform | Working | Cap. | Dimension | Supply            | Dimensions         | Weight  |
|        | Model     | Height   | Height  |      | LxW       |                   | L0 x W0 x H0       |         |
|        |           | H1       | H2      |      |           |                   |                    |         |
|        |           | mm       | mm      | Kg   | mm        |                   | mm                 | kg      |
|        | AWPL-1006 | 6        | 7.7     | 125  |           | AC 220V or DC 12V | 1395 x 885 x 2030  | 210     |
| Single | AWPL-1008 | 8        | 9.7     | 125  | 600x550   | or                | 1395 x 885 x 2030  | 250     |
|        | AWPL-1009 | 9        | 10.7    | 125  |           | 220AC+12V DC      | 1630 x 1020 x 2030 | 280     |